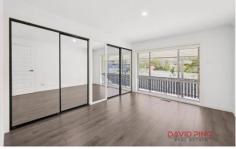

## 1 Metcalfe Drive Romsey VIC

This recently renovated property has 4 Bedrooms; master is a generous sized room with his and hers mirrored BIR.

Bedroom 2,3 and 4 all have BIR'S.

Living room has a wood fire heater which heats the space and creates a snug atmosphere. An updated kitchen has plenty of storage and stainless steel appliances with a dishwasher, glass splashback and Smeg gas hotplate and Smeg oven . Laundry has floor to ceiling tiles which leads to outside verandah. The residence has 2 bathrooms with floor to ceiling tiles and showers and main bathroom has a mirrored overhead cupboard. There is a linen cupboard in the hallway.