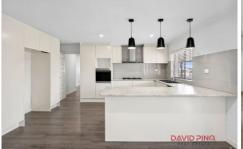

## 1 Metcalfe Drive Romsey VIC

This recently renovated property has 4 Bedrooms; master is a generous sized room with his and hers mirrored BIR.

Bedroom 2,3 and 4 all have BIR'S.

Living room has a wood fire heater which heats the space and creates a snug atmosphere. An updated kitchen has plenty of storage and stainless steel appliances with a dishwasher, glass splashback and Smeg gas hotplate and Smeg oven . Laundry has floor to ceiling tiles which leads to outside verandah. The residence has 2 bathrooms with floor to ceiling tiles and showers and main bathroom has a mirrored overhead cupboard. There is a linen cupboard in the hallway.