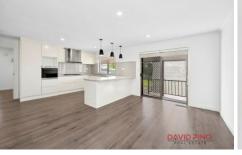

## 1 Metcalfe Drive Romsey VIC

This recently renovated property has 4 Bedrooms; master is a generous sized room with his and hers mirrored BIR.

Bedroom 2,3 and 4 all have BIR'S.

Living room has a wood fire heater which heats the space and creates a snug atmosphere. An updated kitchen has plenty of storage and stainless steel appliances with a dishwasher, glass splashback and Smeg gas hotplate and Smeg oven . Laundry has floor to ceiling tiles which leads to outside verandah. The residence has 2 bathrooms with floor to ceiling tiles and showers and main bathroom has a mirrored overhead cupboard. There is a linen cupboard in the hallway.