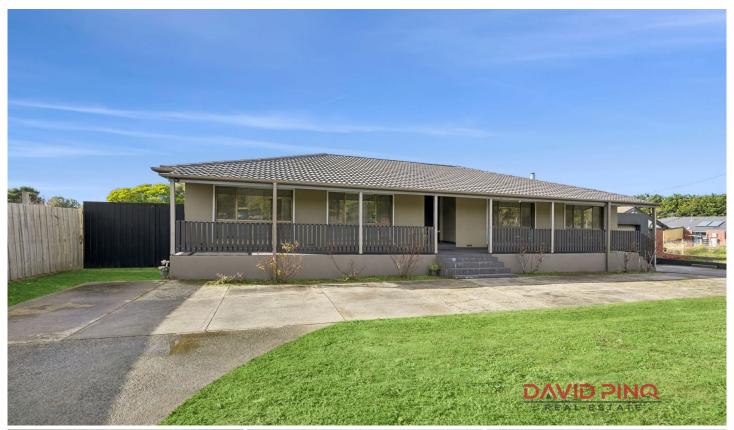

## 1 Metcalfe Drive Romsey VIC

This recently renovated property has 4 Bedrooms; master is a generous sized room with his and hers mirrored BIR.

Bedroom 2,3 and 4 all have BIR'S.

Living room has a wood fire heater which heats the space and creates a snug atmosphere. An updated kitchen has plenty of storage and stainless steel appliances with a dishwasher, glass splashback and Smeg gas hotplate and Smeg oven . Laundry has floor to ceiling tiles which leads to outside verandah. The residence has 2 bathrooms with floor to ceiling tiles and showers and main bathroom has a mirrored overhead cupboard. There is a linen cupboard in the hallway.