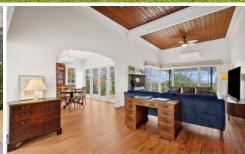

The main bedroom includes a fireplace, walk in robe and very spacious ensuite. The remaining spacious two bedrooms have 3 single door built in robes.

There are two separate living rooms with timber floor and ceiling, two ceiling fans, split system, wood fire and large cornices.