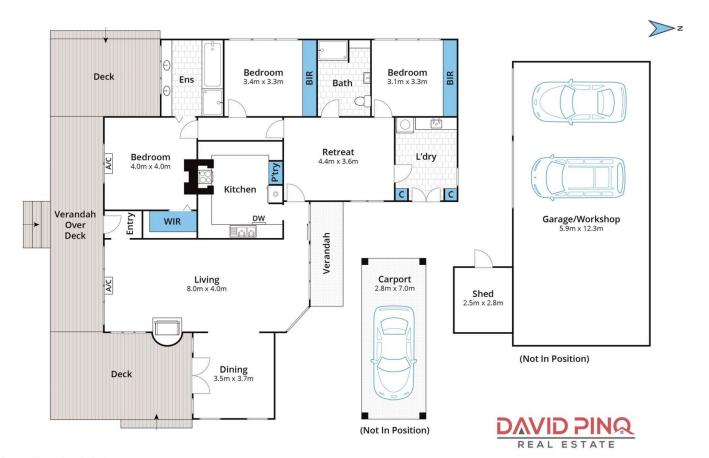

Jamie Gramberg 0344101799

Approx House Area 164m<sup>2</sup>
Whilst **bwrm.com.au** has made every attempt to ensure the accuracy of the floor plan contained here, measurements are approximate and no responsibility is taken for any error, omission, or mis-statement. This plan is for illustrative purposes only.