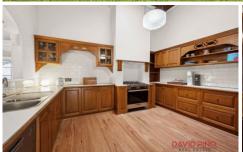

The main bedroom includes a fireplace, walk in robe and very spacious ensuite. The remaining spacious two bedrooms have 3 single door built in robes.

There are two separate living rooms with timber floor and ceiling, two ceiling fans, split system, wood fire and large cornices.