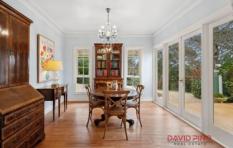

The main bedroom includes a fireplace, walk in robe and very spacious ensuite. The remaining spacious two bedrooms have 3 single door built in robes.

There are two separate living rooms with timber floor and ceiling, two ceiling fans, split system, wood fire and large cornices.