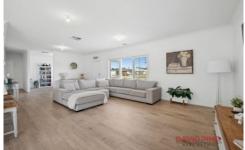

Stay comfortable year-round with ducted heating and evaporative cooling, while hybrid laminate flooring adds a touch of elegance.

The master bedroom is a true retreat, featuring plush carpet, his and hers wardrobes, and double doors leading into the room.