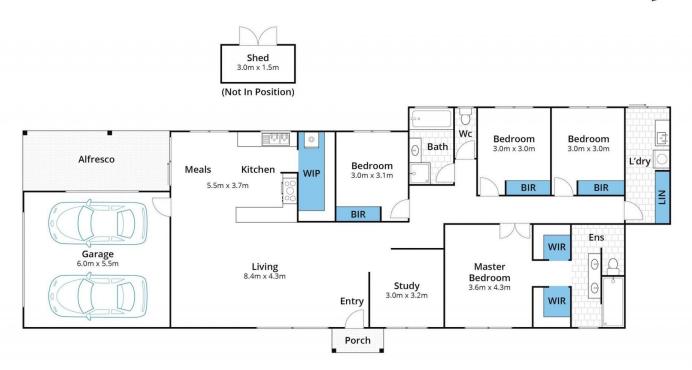

e/vic/macedon-ranges/riddells-creek/residen

tial/house/8021897

David Pino 0344101799

Jamie Gramberg 0344101799

Approx House Area 207m<sup>2</sup>
Whilst **bwrm.com.au** has made every attempt to ensure the accuracy of the floor plan contained here, measurements are approximate and no responsibility is taken for any error, omission, or mis-statement. This plan is for illustrative purposes only