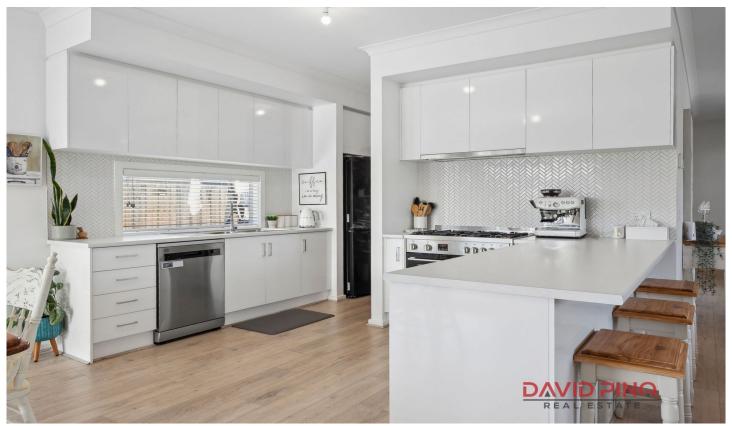

Stay comfortable year-round with ducted heating and evaporative cooling, while hybrid laminate flooring adds a touch of elegance.

The master bedroom is a true retreat, featuring plush carpet, his and hers wardrobes, and double doors leading into the room.