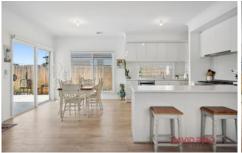

Stay comfortable year-round with ducted heating and evaporative cooling, while hybrid laminate flooring adds a touch of elegance.

The master bedroom is a true retreat, featuring plush carpet, his and hers wardrobes, and double doors leading into the room.