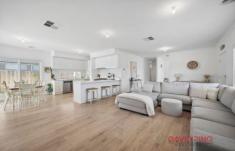

Stay comfortable year-round with ducted heating and evaporative cooling, while hybrid laminate flooring adds a touch of elegance.

The master bedroom is a true retreat, featuring plush carpet, his and hers wardrobes, and double doors leading into the room.