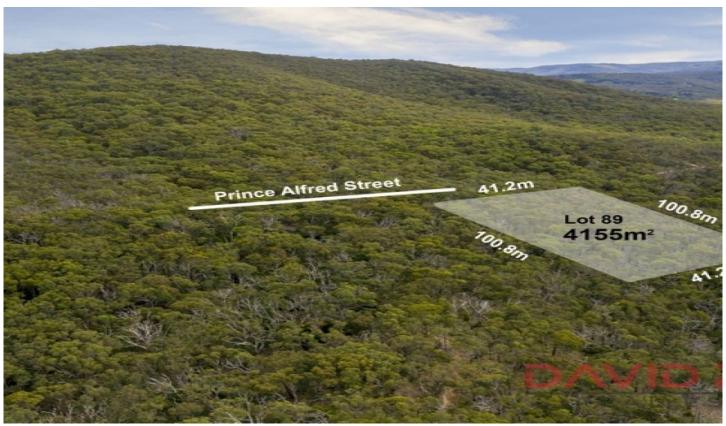

## 89/ Prince Alfred Street Riddells Creek VIC

Don't miss this rare opportunity to purchase this remarkable parcel of land situated in the remarkable fridges of the ever-growing town of Riddells Creek. Set on 4,155m2 there is an abundance of space to appreciate and enjoy nature in the privacy of your own bush block.

This land offers breathtaking views of the local wildlife and surrounding land and is a perfect escape from the busy city landscape. Situated close to Riddells Creek town centre it is within close proximity to walking tracks, cafes, restaurants, school, kindergarden, public transport and so much more!