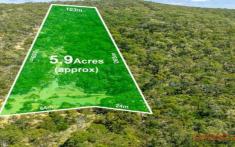

## 153 Prince Of Wales Terrace Riddells Creek VIC

Explore the beauty of the Macedon Ranges from this 6-acre bush block in Riddells Creek, for sale for the first time in many years. This bush haven offers nature enthusiasts and weekend adventurers a unique chance to embrace the therapeutic benefits of immersing themselves in a slice of wilderness.

**Price** : \$ 170,000 **Land Size** : 24010 sgm

**View**: https://www.davidpinorealestate.com.au/sal

e/vic/macedon-ranges/riddells-creek/residen

tial/land/7999255

David Pino 0344101799

Jamie Gramberg 0344101799