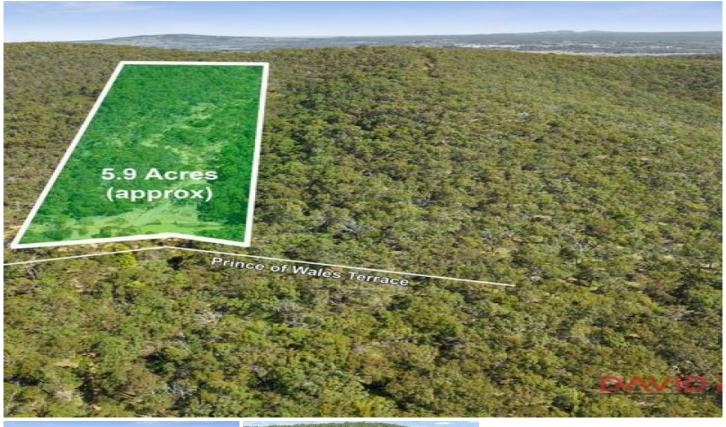

## 153 Prince Of Wales Terrace Riddells Creek VIC

Explore the beauty of the Macedon Ranges from this 6-acre bush block in Riddells Creek, for sale for the first time in many years. This bush haven offers nature enthusiasts and weekend adventurers a unique chance to embrace the therapeutic benefits of immersing themselves in a slice of wilderness.

**Price** : \$ 170,000 **Land Size** : 24010 sgm

**View**: https://www.davidpinorealestate.com.au/sal

e/vic/macedon-ranges/riddells-creek/residen

tial/land/7999255

David Pino 0344101799

Jamie Gramberg 0344101799